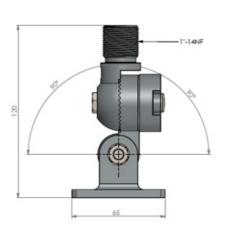

| Color                    | Chrome                                                                           |
|--------------------------|----------------------------------------------------------------------------------|
| Height                   | 120 mm                                                                           |
| Weight                   | 900 g (Mounting Hardware included)                                               |
| Mounting                 | Bolt-on with supplied screws                                                     |
| Mounting Place           | On deck or wall                                                                  |
| Materials                | Chrome plated solid brass, stainless steel and rubber                            |
| Operating<br>Temperature | -40C to +70C                                                                     |
| For Antenna Types        | For marine, Satcom and GPS antennas with US-style internal 1"-14NF threaded base |
| Dimension                | 93 x 65 x 120 mm                                                                 |