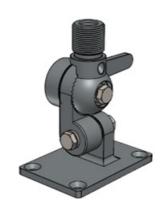

## 4-WAY MOUNT HD 1"-14NF

4-way heavy-duty chrome plated solid brass deck mount (1"-14NF)

- Heavy duty 4-Way tiltable easy lay-down chrome plated solid brass mount for deck/wall mounting of Marine, Satcom and GPS antennas with internal 1"-14NF threaded base
- Stainless steel mounting hardware included

| Color                    | Chrome                                                                           |
|--------------------------|----------------------------------------------------------------------------------|
| Height                   | 120 mm                                                                           |
| Weight                   | 900 g (Mounting Hardware included)                                               |
| Mounting                 | Bolt-on with supplied screws                                                     |
| Mounting Place           | On deck or wall                                                                  |
| Materials                | Chrome plated solid brass, stainless steel and rubber                            |
| Operating<br>Temperature | -40C to +70C                                                                     |
| For Antenna Types        | For marine, Satcom and GPS antennas with US-style internal 1"-14NF threaded base |
| Dimension                | 93 x 65 x 120 mm                                                                 |