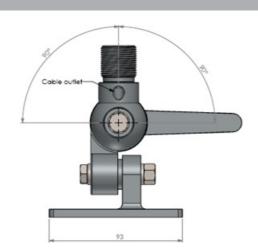

| Color                    | Chrome                                                                           |
|--------------------------|----------------------------------------------------------------------------------|
| Height                   | 120 mm                                                                           |
| Weight                   | 900 g (Mounting Hardware included)                                               |
| Mounting                 | Bolt-on with supplied screws                                                     |
| Mounting Place           | On deck or wall                                                                  |
| Materials                | Chrome plated solid brass, stainless steel and rubber                            |
| Operating<br>Temperature | -40C to +70C                                                                     |
| For Antenna Types        | For marine, Satcom and GPS antennas with US-style internal 1"-14NF threaded base |
| Dimension                | 93 x 65 x 120 mm                                                                 |