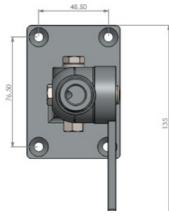

| Color                    | Chrome                                                                           |
|--------------------------|----------------------------------------------------------------------------------|
| Height                   | 120 mm                                                                           |
| Weight                   | 900 g (Mounting Hardware included)                                               |
| Mounting                 | Bolt-on with supplied screws                                                     |
| Mounting Place           | On deck or wall                                                                  |
| Materials                | Chrome plated solid brass, stainless steel and rubber                            |
| Operating<br>Temperature | -40C to +70C                                                                     |
| For Antenna Types        | For marine, Satcom and GPS antennas with US-style internal 1"-14NF threaded base |
| Dimension                | 93 x 65 x 120 mm                                                                 |