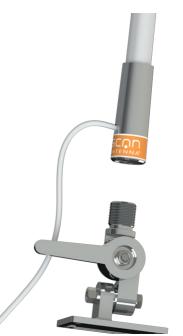

## 4-WAY MOUNT HD 1"-14NF

4-way heavy-duty chrome plated solid brass deck mount (1"-14NF)

- Heavy duty 4-Way tiltable easy lay-down chrome plated solid brass mount for deck/wall mounting of Marine, Satcom and GPS antennas with internal 1"-14NF threaded base
- Stainless steel mounting hardware included