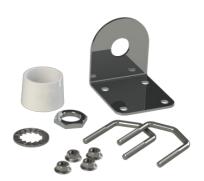

## WALL/RAIL MOUNT (Ø 16.5 MM)

Stainless steel Mast/Wall/Rail Mount (Ø 16.5 mm)

- ullet Polished stainless steel bracket for installation of marine and base station antennas on horizontal or vertical rail Ø 10 30 mm or on mast/wall
- Stainless steel mounting hardware included

| Color                   | Polished                                                                  |
|-------------------------|---------------------------------------------------------------------------|
| Weight                  | 210 g (Mounting hardware included)                                        |
| Mounting                | On rail with supplied U-bolts                                             |
| Mounting place          | On horizontal or vertical rail (Ø 10 - 30 mm) or on side of mast etc.     |
| Mounting<br>Instruction | NOTE! Not suitable for heavy type antennas                                |
| Mounting hole           | Ø 16.5 mm for antenna                                                     |
| Materials               | Stainless steel, ABS, chrome plated solid brass and rubber                |
| For Antenna Types       | All Marine and Base Station antennas with N or UHF end-feeding connectors |
|                         |                                                                           |