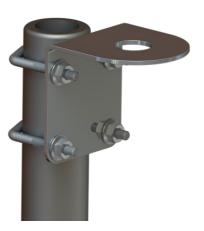

## WALL/RAIL MOUNT (Ø 16.5 MM)

Stainless steel Mast/Wall/Rail Mount (Ø 16.5 mm)

- ullet Polished stainless steel bracket for installation of marine and base station antennas on horizontal or vertical rail Ø 10 30 mm or on mast/wall
- Stainless steel mounting hardware included

| Color                   | Polished                                                                  |
|-------------------------|---------------------------------------------------------------------------|
| Weight                  | 210 g (Mounting hardware included)                                        |
| Mounting                | On rail with supplied U-bolts                                             |
| Mounting place          | On horizontal or vertical rail (Ø 10 - 30 mm) or on side of mast etc.     |
| Mounting<br>Instruction | NOTE! Not suitable for heavy type antennas                                |
| Mounting hole           | Ø 16.5 mm for antenna                                                     |
| Materials               | Stainless steel, ABS, chrome plated solid brass and rubber                |
| For Antenna Types       | All Marine and Base Station antennas with N or UHF end-feeding connectors |
|                         |                                                                           |