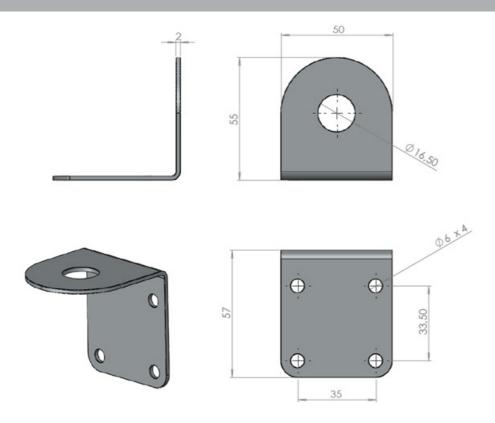

## WALL/RAIL MOUNT (Ø 16.5 MM)

Stainless steel Mast/Wall/Rail Mount (Ø 16.5 mm)

- ullet Polished stainless steel bracket for installation of marine and base station antennas on horizontal or vertical rail Ø 10 30 mm or on mast/wall
- Stainless steel mounting hardware included

| Color                   | Polished                                                                  |
|-------------------------|---------------------------------------------------------------------------|
| Weight                  | 210 g (Mounting hardware included)                                        |
| Mounting                | On rail with supplied U-bolts                                             |
| Mounting place          | On horizontal or vertical rail (Ø 10 - 30 mm) or on side of mast etc.     |
| Mounting<br>Instruction | NOTE! Not suitable for heavy type antennas                                |
| Mounting hole           | Ø 16.5 mm for antenna                                                     |
| Materials               | Stainless steel, ABS, chrome plated solid brass and rubber                |
| For Antenna Types       | All Marine and Base Station antennas with N or UHF end-feeding connectors |
|                         |                                                                           |