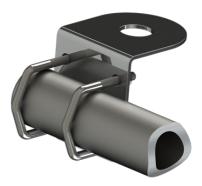

## WALL/RAIL MOUNT (Ø 16.5 MM)

Stainless steel Mast/Wall/Rail Mount (Ø 16.5 mm)

- ullet Polished stainless steel bracket for installation of marine and base station antennas on horizontal or vertical rail Ø 10 30 mm or on mast/wall
- Stainless steel mounting hardware included

| Color                   | Polished                                                                  |
|-------------------------|---------------------------------------------------------------------------|
| Weight                  | 210 g (Mounting hardware included)                                        |
| Mounting                | On rail with supplied U-bolts                                             |
| Mounting place          | On horizontal or vertical rail (Ø 10 - 30 mm) or on side of mast etc.     |
| Mounting<br>Instruction | NOTE! Not suitable for heavy type antennas                                |
| Mounting hole           | Ø 16.5 mm for antenna                                                     |
| Materials               | Stainless steel, ABS, chrome plated solid brass and rubber                |
| For Antenna Types       | All Marine and Base Station antennas with N or UHF end-feeding connectors |
|                         |                                                                           |