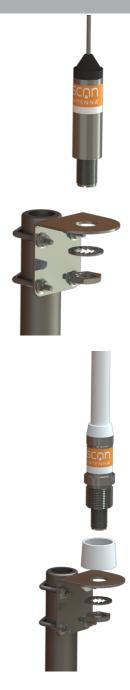

## WALL/RAIL MOUNT (Ø 16.5 MM)

Stainless steel Mast/Wall/Rail Mount (Ø 16.5 mm)

- ullet Polished stainless steel bracket for installation of marine and base station antennas on horizontal or vertical rail Ø 10 30 mm or on mast/wall
- Stainless steel mounting hardware included

| Color                   | Polished                                                                  |
|-------------------------|---------------------------------------------------------------------------|
| Weight                  | 210 g (Mounting hardware included)                                        |
| Mounting                | On rail with supplied U-bolts                                             |
| Mounting place          | On horizontal or vertical rail (Ø 10 - 30 mm) or on side of mast etc.     |
| Mounting<br>Instruction | NOTE! Not suitable for heavy type antennas                                |
| Mounting hole           | Ø 16.5 mm for antenna                                                     |
| Materials               | Stainless steel, ABS, chrome plated solid brass and rubber                |
| For Antenna Types       | All Marine and Base Station antennas with N or UHF end-feeding connectors |
|                         |                                                                           |