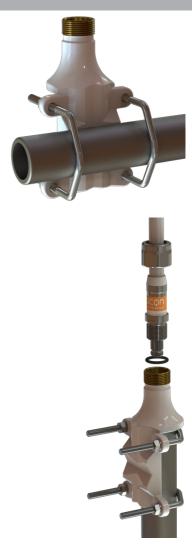

## PU-painted solid brass heavy duty pole bracket

- Heavy duty bracket for installation of Marine and Base Station Antennas on vertical or horizontal pole
- Made from PU powder coated solid brass for long term use at sea
- Mounting vertically overhead or on side of poles Ø 38 75 mm or horizontally on side beams Ø 30 75 mm. Optionally mounting on wall with screws (not supplied)
- For all antennas with the 1" Revolving Nut Mounting System base
- Stainless steel hardware included

#### MECHANICAL SPECIFICATIONS

| Color                   | White                                                                             |
|-------------------------|-----------------------------------------------------------------------------------|
| Weight                  | 1500 g (Hardware included)                                                        |
| Mounting                | On pole with supplied U-bolts                                                     |
| Mounting place          | On vertical or horizontal pole or rail (optionally on wall)                       |
| Mounting<br>Instruction | NOTE! 1" Revolving Nut Kit 10000-431 is not included!                             |
| Materials               | PU-painted solid brass and stainless steel                                        |
| For Antenna Types       | All Marine and Base Station Antennas with the 1" Revolving Nut<br>Mounting System |
| Dimension               | 175 x 103 x 66 mm                                                                 |