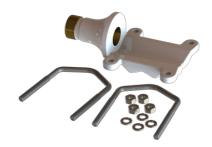

## PU-painted solid brass heavy duty pole bracket

- Heavy duty bracket for installation of Marine and Base Station Antennas on vertical or horizontal pole
- Made from PU powder coated solid brass for long term use at sea
- Mounting vertically overhead or on side of poles Ø 38 75 mm or horizontally on side beams Ø 30 75 mm. Optionally mounting on wall with screws (not supplied)
- For all antennas with the 1" Revolving Nut Mounting System base
- Stainless steel hardware included

#### MECHANICAL SPECIFICATIONS

| Color                   | White                                                                             |
|-------------------------|-----------------------------------------------------------------------------------|
| Weight                  | 1500 g (Hardware included)                                                        |
| Mounting                | On pole with supplied U-bolts                                                     |
| Mounting place          | On vertical or horizontal pole or rail (optionally on wall)                       |
| Mounting<br>Instruction | NOTE! 1" Revolving Nut Kit 10000-431 is not included!                             |
| Materials               | PU-painted solid brass and stainless steel                                        |
| For Antenna Types       | All Marine and Base Station Antennas with the 1" Revolving Nut<br>Mounting System |
| Dimension               | 175 x 103 x 66 mm                                                                 |