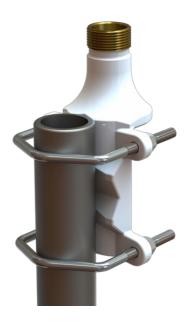

## PU-painted solid brass heavy duty pole bracket

- Heavy duty bracket for installation of Marine and Base Station Antennas on vertical or horizontal pole
- Made from PU powder coated solid brass for long term use at sea
- Mounting vertically overhead or on side of poles Ø 38 75 mm or horizontally on side beams Ø 30 75 mm. Optionally mounting on wall with screws (not supplied)
- For all antennas with the 1" Revolving Nut Mounting System base
- Stainless steel hardware included

#### MECHANICAL SPECIFICATIONS

| Color                   | White                                                                             |
|-------------------------|-----------------------------------------------------------------------------------|
| Weight                  | 1500 g (Hardware included)                                                        |
| Mounting                | On pole with supplied U-bolts                                                     |
| Mounting place          | On vertical or horizontal pole or rail (optionally on wall)                       |
| Mounting<br>Instruction | NOTE! 1" Revolving Nut Kit 10000-431 is not included!                             |
| Materials               | PU-painted solid brass and stainless steel                                        |
| For Antenna Types       | All Marine and Base Station Antennas with the 1" Revolving Nut<br>Mounting System |
| Dimension               | 175 x 103 x 66 mm                                                                 |