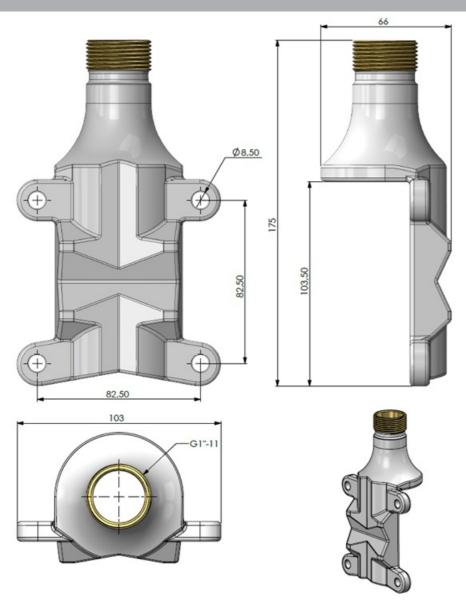

#### MECHANICAL SPECIFICATIONS

| Color                   | White                                                                             |
|-------------------------|-----------------------------------------------------------------------------------|
| Weight                  | 1500 g (Hardware included)                                                        |
| Mounting                | On pole with supplied U-bolts                                                     |
| Mounting place          | On vertical or horizontal pole or rail (optionally on wall)                       |
| Mounting<br>Instruction | NOTE! 1" Revolving Nut Kit 10000-431 is not included!                             |
| Materials               | PU-painted solid brass and stainless steel                                        |
| For Antenna Types       | All Marine and Base Station Antennas with the 1" Revolving Nut<br>Mounting System |
| Dimension               | 175 x 103 x 66 mm                                                                 |