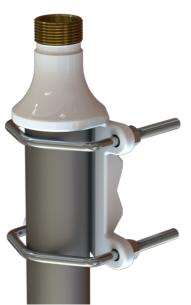

## PU-painted solid brass heavy duty pole bracket

- Heavy duty bracket for installation of Marine and Base Station Antennas on vertical or horizontal pole
- Made from PU powder coated solid brass for long term use at sea
- Mounting vertically overhead or on side of poles Ø 38 75 mm or horizontally on side beams Ø 30 75 mm. Optionally mounting on wall with screws (not supplied)
- For all antennas with the 1" Revolving Nut Mounting System base
- Stainless steel hardware included

#### MECHANICAL SPECIFICATIONS

| Color                   | White                                                                             |
|-------------------------|-----------------------------------------------------------------------------------|
| Weight                  | 1500 g (Hardware included)                                                        |
| Mounting                | On pole with supplied U-bolts                                                     |
| Mounting place          | On vertical or horizontal pole or rail (optionally on wall)                       |
| Mounting<br>Instruction | NOTE! 1" Revolving Nut Kit 10000-431 is not included!                             |
| Materials               | PU-painted solid brass and stainless steel                                        |
| For Antenna Types       | All Marine and Base Station Antennas with the 1" Revolving Nut<br>Mounting System |
| Dimension               | 175 x 103 x 66 mm                                                                 |